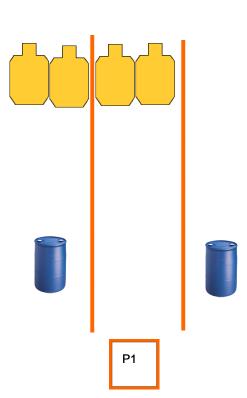

## START POSITION:

Created By: Marty Scheid

At P1 gun loaded with 6 rounds in mag not chambered all other mags on barrels hands relaxed at sides. Pcc is held with butt on hip 6 round mag in pcc not chambered. mags must contain 6 rounds only

## PROCEDURE:

At P1 gun loaded with 6 rounds all other loading devices on barrels, draw and engage threats from shooting area only. retrieve mags as needed but all shooting must be done from the shooting area. Virginia Count all targets are 2 to the chest and 1 to the head.

| SCORING: Virginia Count               |
|---------------------------------------|
| ROUND COUNT: 18                       |
| TARGETS: 06                           |
| DISTANCE:                             |
| SCORED HITS:                          |
| PENALTIES: extra shots and extra hits |
| NOTES:                                |